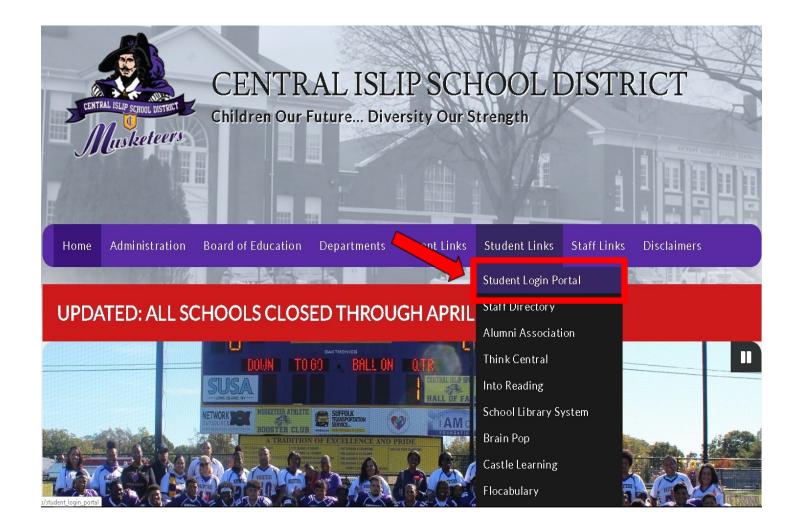

## How To Access The Student Login Portal

1. From the Central Islip School Website <u>http://www.centralislip.k12.ny.us/</u> Select Students links and click on **Student Login Portal** 

2.On the next screen enter the school provided email address and click next