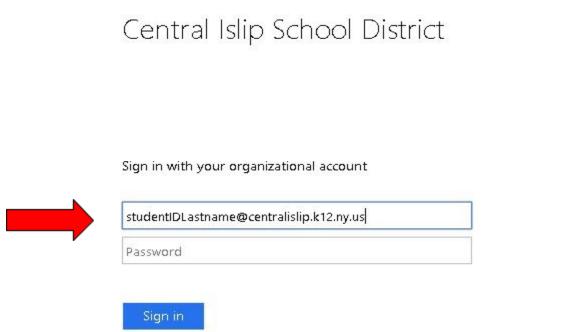

Your username is student ID and Lastname for example.

John Mejia-Smith -> <u>1234smith@centralislip.k12.ny.us</u> Martin Roberts-> <u>5678roberts@centralislip.k12.ny.us</u>

studentIDLastname@centralislip.k12.ny.us

No account? Create one!

Can't access your account?

Sign-in options

Next

3. On the next screen enter your password and click sign in. The password will be students birthday year/month/day *EX: 20200414* 

4. On the next screen there will be an option to stay signed in click Yes to continue.