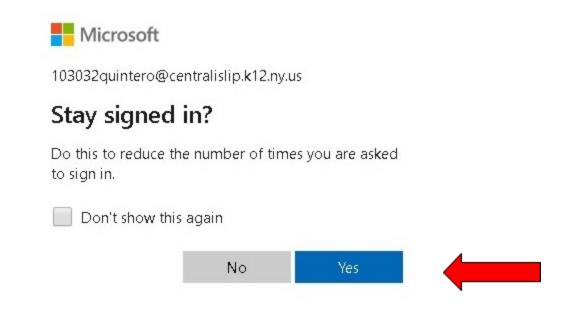

No account? Create one!

Can't access your account?

Sign-in options

Next

3. On the next screen enter your password and click sign in. The password will be students birthday year/month/day *EX: 20200414* 

4. On the next screen there will be an option to stay signed in click Yes to continue.