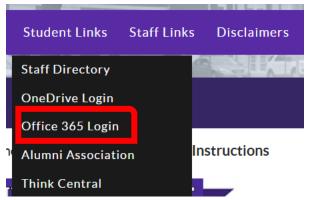

## Access District email via Web Browser

1. Navigate to <a href="http://www.centralislip.k12.ny.us/">http://www.centralislip.k12.ny.us/</a> Hover over **Student Links**, then click **Office 365 Login.** 