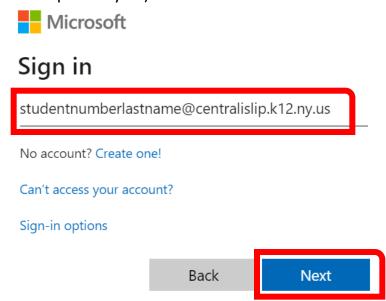

2. Enter your entire email address in the user name field. Then click the **Next** button. (example: studentnumber then lastname@centralislip.k12.ny.us; 1234smith@centralislip.k12.ny.us)

3. Enter your District password. (example: YYYYMMDD; 20030419)