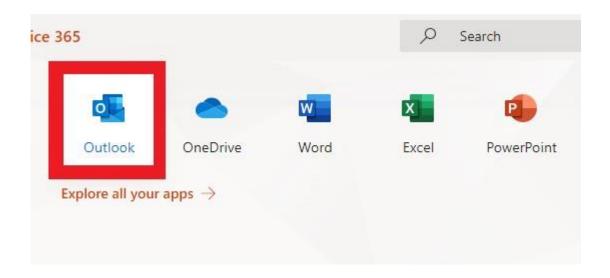

\*\*The one you use to sign into your computer at school\*\*

4. Click the Outlook icon

5. You are now logged into your district Outlook 365 account

If you have any issues or questions please contact your teacher