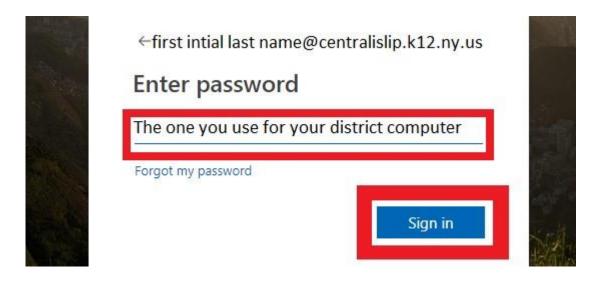

2. Enter your entire email address in the user name field. Then click the **Next** button. (example: studentnumber then lastname@centralislip.k12.ny.us; 1234smith@centralislip.k12.ny.us)

3. Enter your District password. (example: YYYYMMDD; 20030419)

\*\*The one you use to sign into your computer at school\*\*

4. Click the Outlook icon

5. You are now logged into your district Outlook 365 account

If you have any issues or questions please contact your teacher